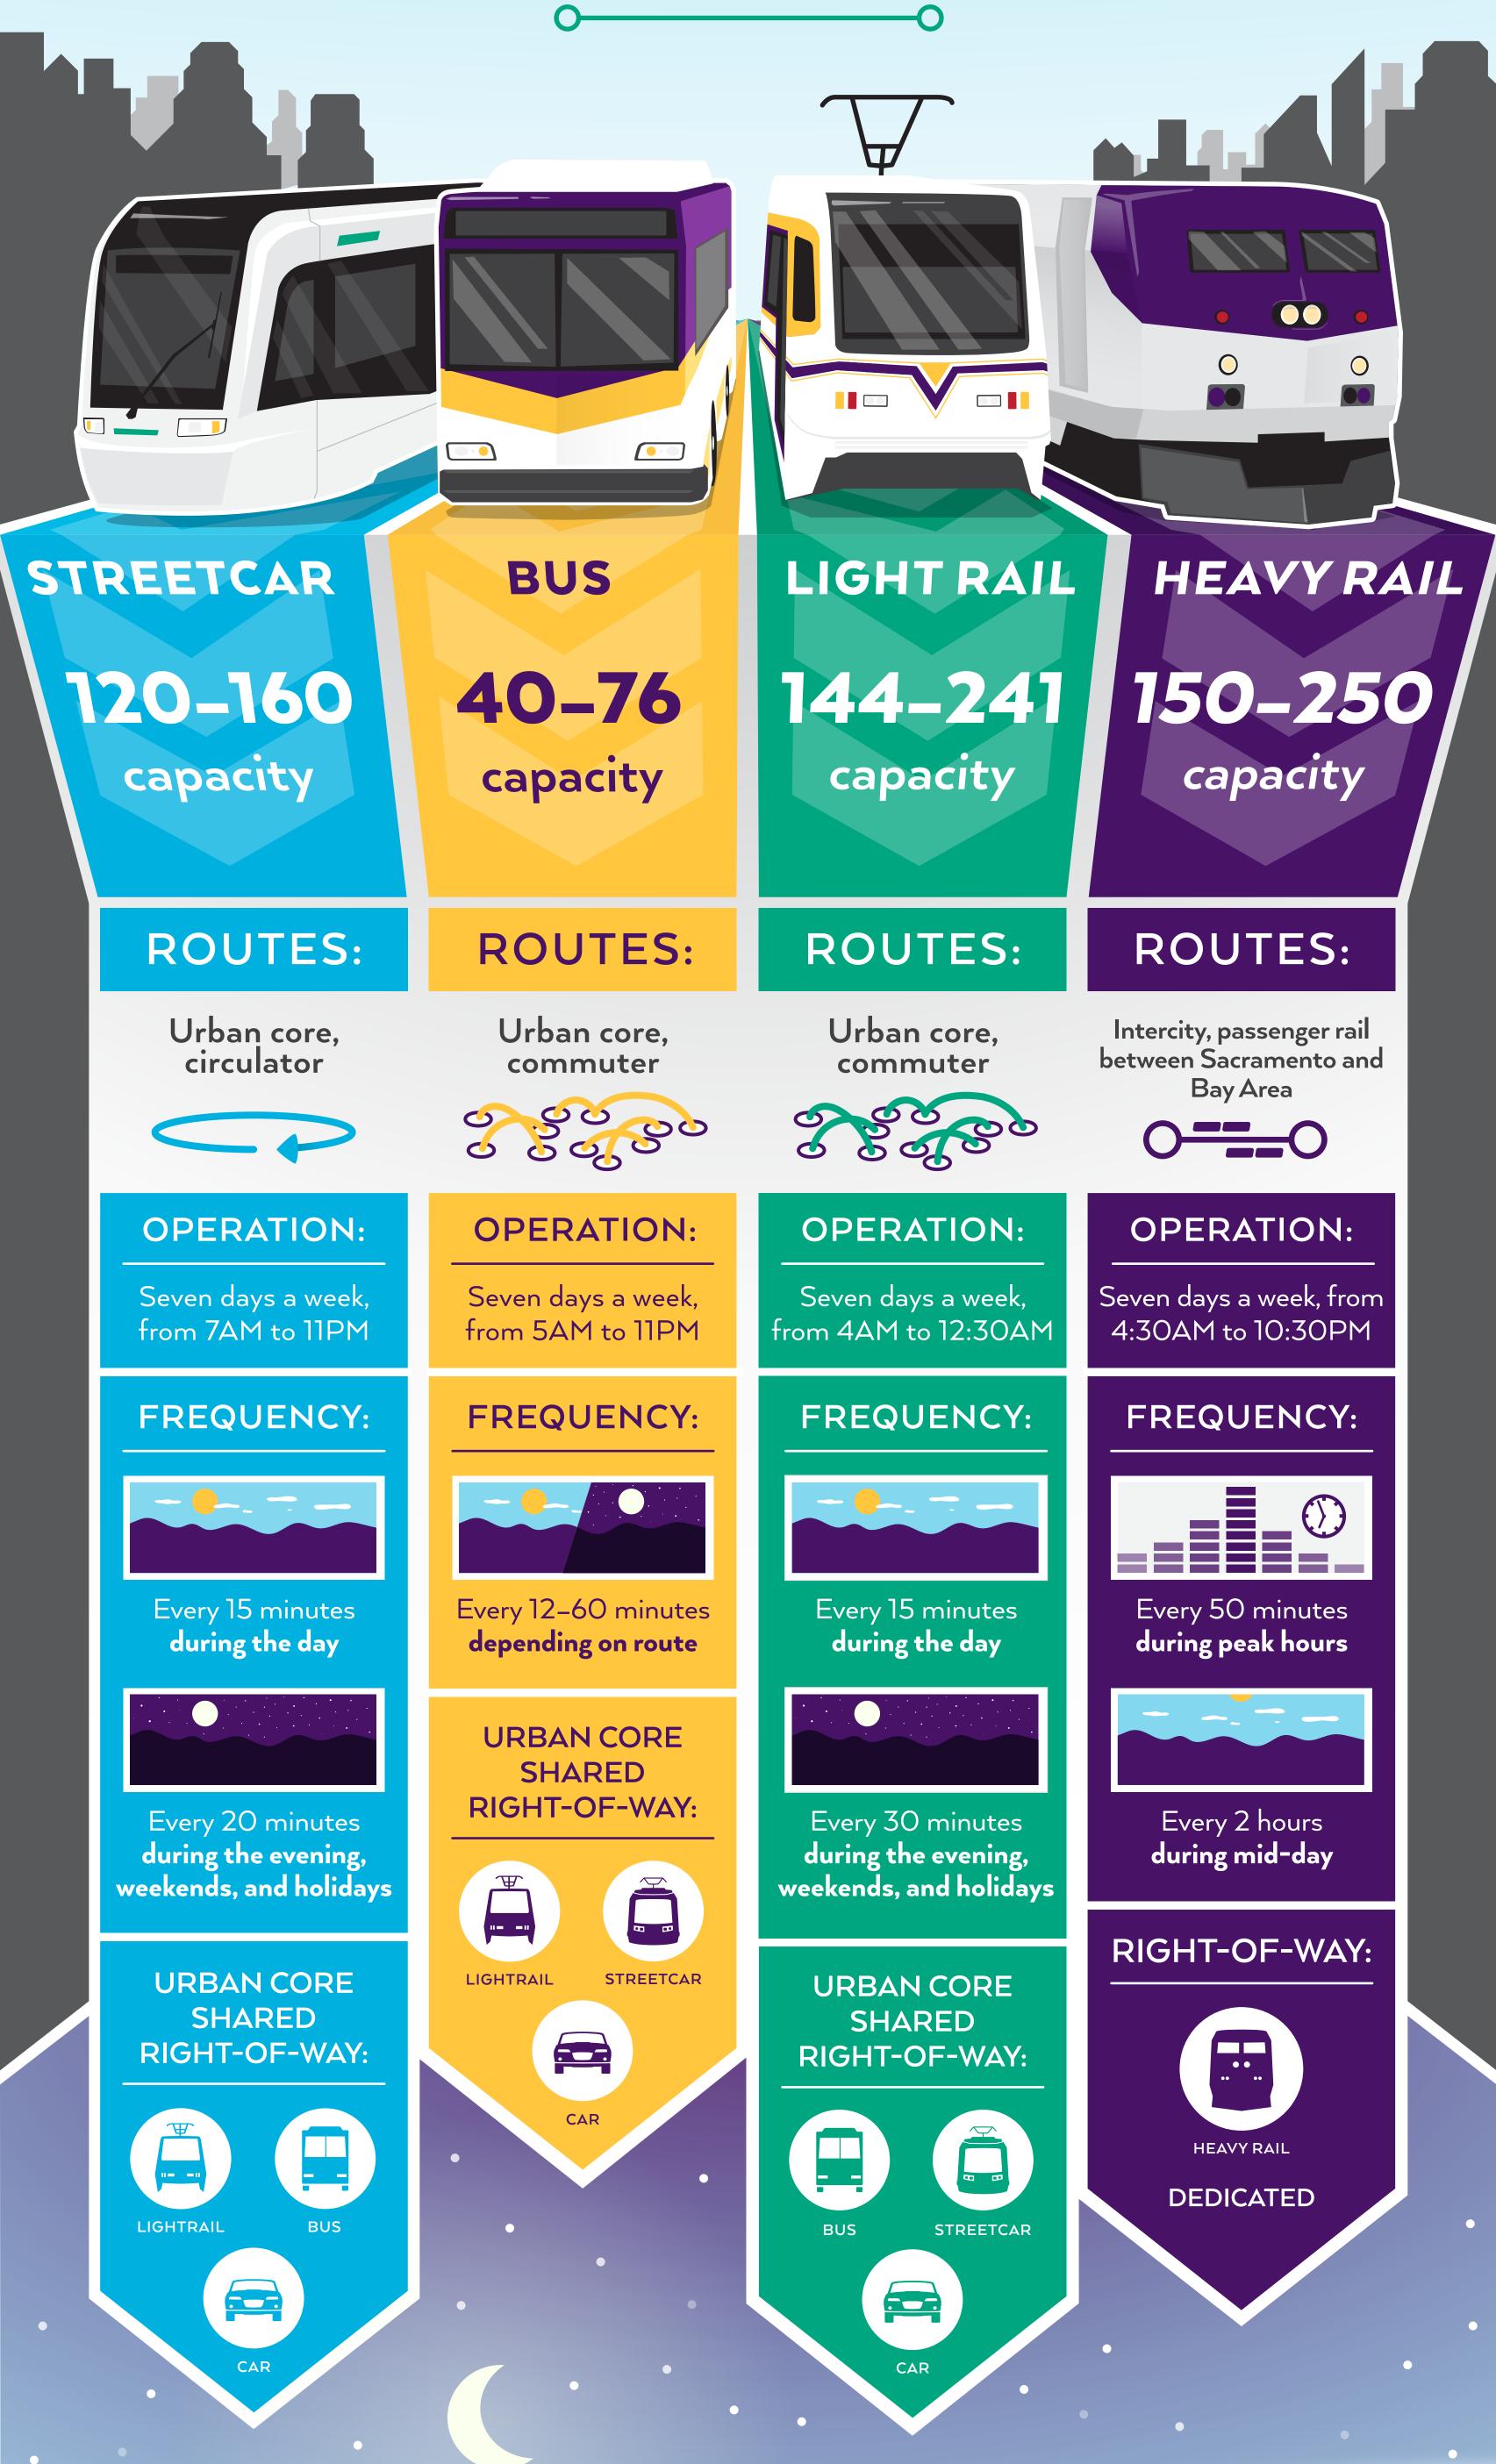

## THINKING OUTSIDE **OFTHE CAR**

Faster than walking with closely spaced stops located near popular attractions on a simple route; slightly different off peak hours

BUS

Speed varies with traffic, designated route and varying frequencies; easily walkable to other regional transit; vastly different peak and off-peak operations

#### LIGHT RAIL

HEAVY RAIL

## 

Medium speed, designated line and varying frequencies; easily walkable to other regional transit; vastly different peak and off-peak operations

Faster moving, farther station distance, easily walkable to other regional transit