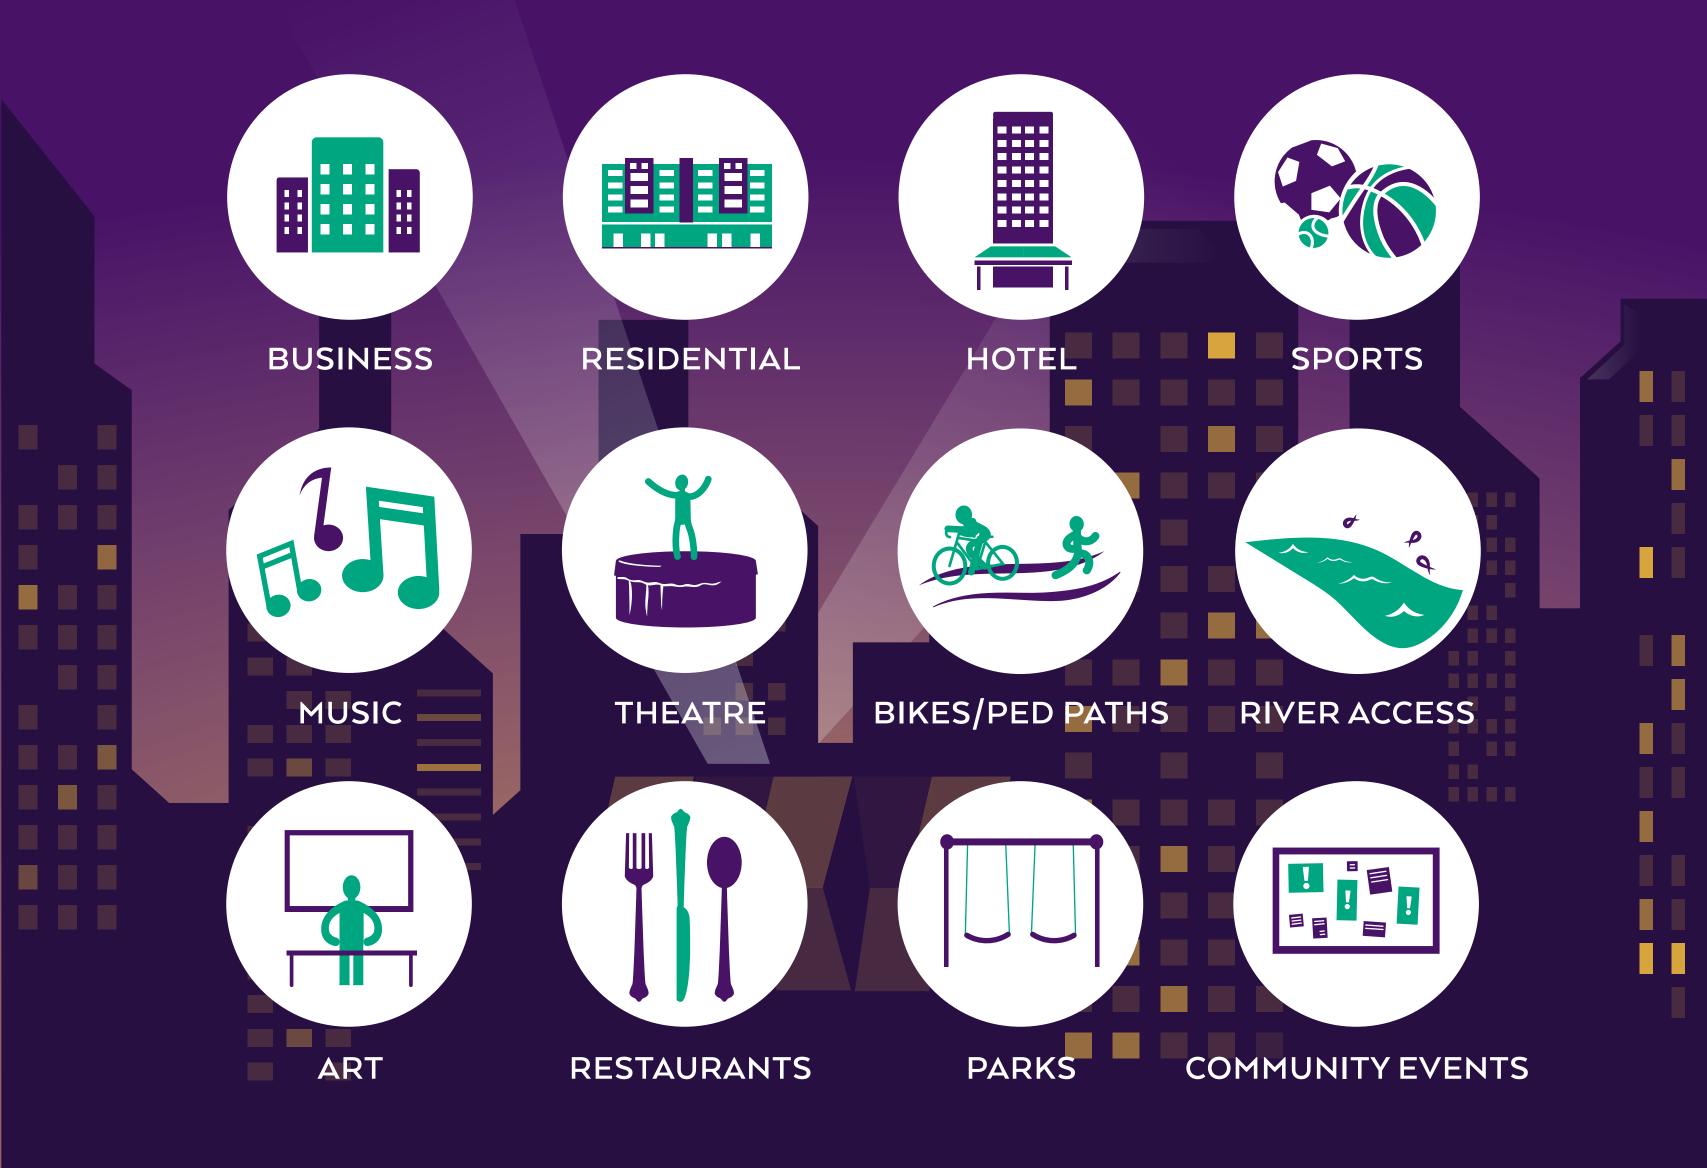

#### ENHANCING **QUALITY OF LIFE**

- Provide travel options
  Reduce congestion
- Park once and go
- Relieve stress
- Improve air quality
- Create an experience
- Celebrate walkability

- Attract businesses/employees
- Promote redevelopment

# INSPIRING CONNECTIONS

Taking you where you want to be